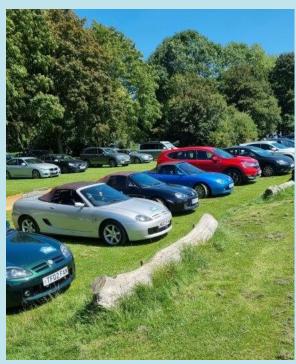

#### Trip to Rutland Water - 10 August 2023

Six cars met at the White Horse at 10:30 am on a sunny Thursday morning. We set out for Rutland Water shortly afterwards, following a route through Bruntingthorpe, Kibworth, and Uppingham to Rutland Water north shore near Whitwell.

We arrived about mid day and were joined by Pip who had driven directly there from Market Harborough.

I had taken the boules set and the cricket bat and ball. After lunch the French cricket match got underway. I am not sure who won (if indeed there are winners at French cricket) but everybody seemed to enjoy themselves. After a while half time was called and we all sat down and had something to eat and drink and, as usual, the game never started again (definitely not, as the football commentators say, "a game of two halves").