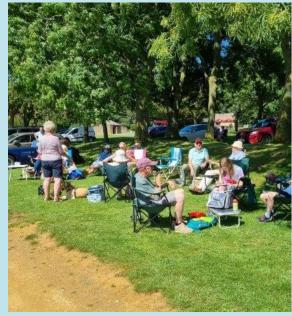

We arrived about mid day and were joined by Pip who had driven directly there from Market Harborough.

I had taken the boules set and the cricket bat and ball. After lunch the French cricket match got underway. I am not sure who won (if indeed there are winners at French cricket) but everybody seemed to enjoy themselves. After a while half time was called and we all sat down and had something to eat and drink and, as usual, the game never started again (definitely not, as the football commentators say, "a game of two halves").

I thought Boules might be popular but they never came out of the box.

There had obviously been a lot of rain in the days before we went, judging by the puddles, but we were lucky, we had a warm, sunny day.