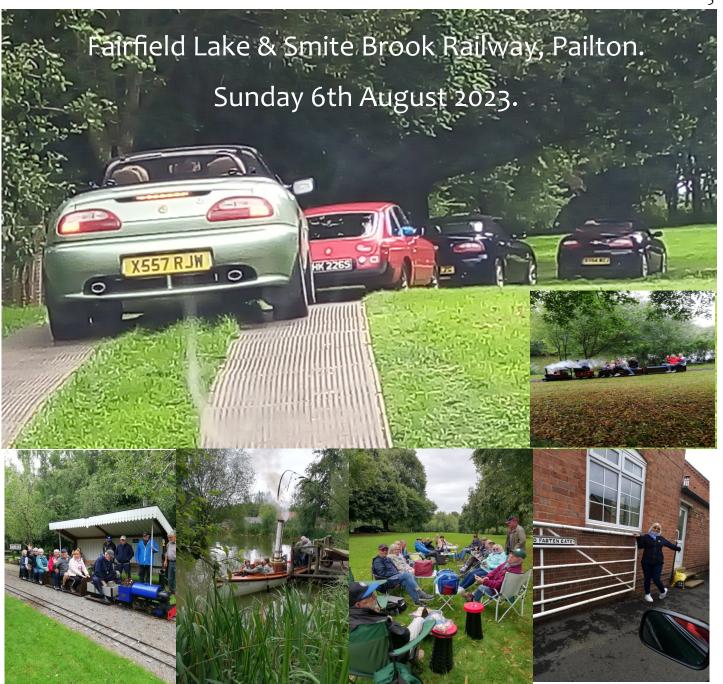

We met at the White Horse for the drive to Pailton my son also joined the run in his Escort Cosworth with his Daughter, Father in law Mark and Dog. We arrived earlier than I think we were expected to and manged to park up without a problem on the wet ground. The only trains running were battery electric and the fire had to be lit in the boat. We had a wander round the site and Marks dog came nose to nose with the resident Labrador without any problems, the Lab was more interested in the contents of the peoples lunch and picnic bags. The smell of smoke and steam and the sound of the whistle signalled the beginning of boat rides soon to be followed by steam trains running along the rails. The Granddaughter really enjoyed the boat trip and the ride along the rails was also great so was the ice cream .The Rain held of and we all enjoyed our day.