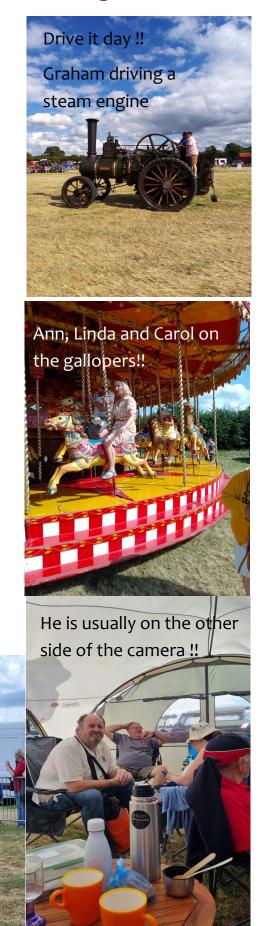

# Marston Steam & Vintage show. Marston Trussell Sunday 20th August

It was a very early start (8.15 am) from Lutterworth Town hall.

All vehicles present by 8.20 so lets go!! Eyes half open and passengers asleep we headed for Marston Trussell.

Derek made a lovely job of aligning all the cars in the field, ready for the tent erection!! All done, kettles on, and ladies off for some bargains.

Plenty to see and do and some of us even got to drive a steam engine (Graham P, Graham D, and Melvin all had a go.)

Some of us watched the England v Spain World Cup Final in the bar ... not the outcome we expected.

A brilliant day out, fantastic weather and a

One of the smaller engines..

great turnout.

Graham P.

Spain 1—England o