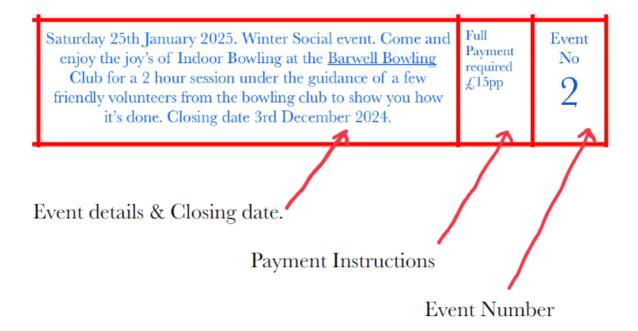

## 2025 Events Calendar

| Rotary Misterton Plant Craft and Fuel Fair                                                                                                                                                                                                                                                                                                                                                                                                                                                                                                                                                                                                                                                                                                                                                                                                                                                                                                                                                                                                                                                                                                                                                                                                                                                                                                                                                                                                                                                                                                                                                                                                                                                                                                                                                                                                                                                                                                                                                                                                                                                                                    | Sunday 11th May 2025. This is a very popular event within<br>the club with attractions including old country fair favourites<br>such as horseshoe throwing, field skittles and splat the rat,<br>and most participants will win a prize. Around 63 classic<br>vintage vehicles attend the fair. Meet at Lutterworth Town<br>Hall Car Park at 9am. Closing date 30th April 2025 | £5 per<br>car<br>payable<br>on the<br>gate.                          | Event<br>No<br>12  |
|-------------------------------------------------------------------------------------------------------------------------------------------------------------------------------------------------------------------------------------------------------------------------------------------------------------------------------------------------------------------------------------------------------------------------------------------------------------------------------------------------------------------------------------------------------------------------------------------------------------------------------------------------------------------------------------------------------------------------------------------------------------------------------------------------------------------------------------------------------------------------------------------------------------------------------------------------------------------------------------------------------------------------------------------------------------------------------------------------------------------------------------------------------------------------------------------------------------------------------------------------------------------------------------------------------------------------------------------------------------------------------------------------------------------------------------------------------------------------------------------------------------------------------------------------------------------------------------------------------------------------------------------------------------------------------------------------------------------------------------------------------------------------------------------------------------------------------------------------------------------------------------------------------------------------------------------------------------------------------------------------------------------------------------------------------------------------------------------------------------------------------|--------------------------------------------------------------------------------------------------------------------------------------------------------------------------------------------------------------------------------------------------------------------------------------------------------------------------------------------------------------------------------|----------------------------------------------------------------------|--------------------|
| Corry add Lurch                                                                                                                                                                                                                                                                                                                                                                                                                                                                                                                                                                                                                                                                                                                                                                                                                                                                                                                                                                                                                                                                                                                                                                                                                                                                                                                                                                                                                                                                                                                                                                                                                                                                                                                                                                                                                                                                                                                                                                                                                                                                                                               | Join us for our last coffee & food run on Thursday 15th May 2025, Tulip Route Guide to our end venue were you can take part on a 18 hole crazy golf course @£7pp (weather permitting), followed by Lunch. Crazy golf & Lunch pay at the venue. Next Coffee & Food run will start October 2025.                                                                                 | Pay at<br>venue                                                      | Event<br>No<br>12A |
| IHEUS THE TOTAL | Rutland Showground will host its fourth Classic Wheels' event on Sunday 18th May 2025. More than 1000 classic vehicles were on display in 2024 alongside Autojumble stands, Food & Craft stalls, Live music, Entertainment and Club displays Closing Date 30th March. Passenger must purchase an advance ticket through livepromotions.com. Website Now Closed                 | £5 Car<br>and<br>driver<br>pay by<br>bank<br>transfer                | Event<br>No<br>13  |
| XXX                                                                                                                                                                                                                                                                                                                                                                                                                                                                                                                                                                                                                                                                                                                                                                                                                                                                                                                                                                                                                                                                                                                                                                                                                                                                                                                                                                                                                                                                                                                                                                                                                                                                                                                                                                                                                                                                                                                                                                                                                                                                                                                           | 23rd May 2025 until 30th May 2025 South Leicester MG<br>Club annual Club Holiday to Warner Hotel, Alvaston Hall,<br>Chester. Phone Derek if interested on 07831390270                                                                                                                                                                                                          | £568<br>Dated<br>18/1/2025                                           | Event.<br>No<br>14 |
| Markette 112 WWW 194 TO<br>Mg, N THE PAPK 2025                                                                                                                                                                                                                                                                                                                                                                                                                                                                                                                                                                                                                                                                                                                                                                                                                                                                                                                                                                                                                                                                                                                                                                                                                                                                                                                                                                                                                                                                                                                                                                                                                                                                                                                                                                                                                                                                                                                                                                                                                                                                                | 1st June 2025 MG's in the park All classic and modern MGs are welcome. The event attracts over five hundred MGs ranging from TAs, MGAs, Midgets and MGB/Cs through to the MGF/TF convertibles, the ZR/ZS/ZT saloons and the new MG6s and MG3s                                                                                                                                  | Pay at<br>the<br>Venue                                               | Event<br>No<br>15  |
|                                                                                                                                                                                                                                                                                                                                                                                                                                                                                                                                                                                                                                                                                                                                                                                                                                                                                                                                                                                                                                                                                                                                                                                                                                                                                                                                                                                                                                                                                                                                                                                                                                                                                                                                                                                                                                                                                                                                                                                                                                                                                                                               | Tuesday 3rd June 2025 Monthly meeting 8pm start. Come early and enjoy a meal with 20% off with your membership card. 32, Station Road, Broughton Astley. LE9 6PT Tel: 01455 282283                                                                                                                                                                                             |                                                                      |                    |
| RATAE<br>ROAD<br>RUN                                                                                                                                                                                                                                                                                                                                                                                                                                                                                                                                                                                                                                                                                                                                                                                                                                                                                                                                                                                                                                                                                                                                                                                                                                                                                                                                                                                                                                                                                                                                                                                                                                                                                                                                                                                                                                                                                                                                                                                                                                                                                                          | Sunday 8th June 2025. The South Leicester MG Club big day, raising funds for this year charity the Leicester Musical Memory Box.  Come and join us for an 80 mile Tulip Route guide, Coffee/tea with bacon or sausage batch to start, half way coffee stop and finishing at our end venue Lamport Hall & Gardens in Northamptonshire.                                          | £35<br>driver &<br>passenger<br>Pay<br>through<br>Clubs web<br>site. | Event<br>No<br>16  |