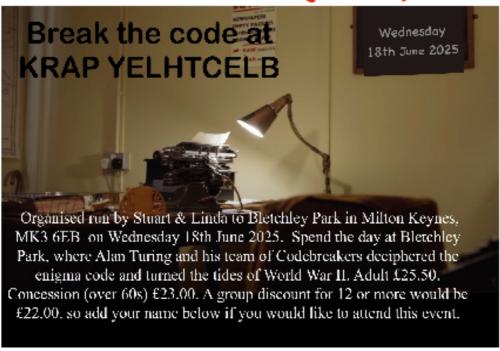

Derek

Entry includes free admission to the gardens Early bird Hall entry £10pp. On the day £12pp.

Free breakfast roll (bacon or sausage), tea/coffee on arrival Also Tulip Route guide & Rally Plaque.

> Supporting Leicester Music Memory Box

#### Bank transfer preferred on all events

Entry includes free admission to the gardens Early bird Hall entry £10pp. On the day £12pp.

Free breakfast roll (bacon or sausage), tea/coffee on arrival Also

Tulip Route guide & Rally Plaque.

Supporting local charities

Including half way coffee stop

An established and well-organised run See web site for full details. <u>www.slmg.club</u> Organised by the South Leicester, MG Club.