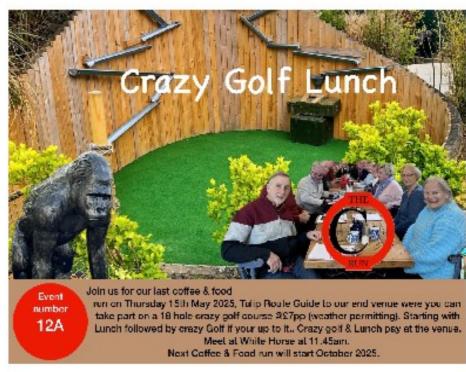

## 2025 Events Calendar

| Rotary Misterton Plant Craft and Fuel Fair                                                                                                                                                                                                                                                                                                                                                                                                                                                                                                                                                                                                                                                                                                                                                                                                                                                                                                                                                                                                                                                                                                                                                                                                                                                                                                                                                                                                                                                                                                                                                                                                                                                                                                                                                                                                                                                                                                                                                                                                                                                                                    | Sunday 11th May 2025. This is a very popular event within<br>the club with attractions including old country fair favourites<br>such as horseshoe throwing, field skittles and splat the rat,<br>and most participants will win a prize. Around 63 classic<br>vintage vehicles attend the fair. Meet at Lutterworth Town<br>Hall Car Park at 9am. Closing date 30th April 2025 | £5 per<br>car<br>payable<br>on the<br>gate.                          | Event<br>No<br>12  |
|-------------------------------------------------------------------------------------------------------------------------------------------------------------------------------------------------------------------------------------------------------------------------------------------------------------------------------------------------------------------------------------------------------------------------------------------------------------------------------------------------------------------------------------------------------------------------------------------------------------------------------------------------------------------------------------------------------------------------------------------------------------------------------------------------------------------------------------------------------------------------------------------------------------------------------------------------------------------------------------------------------------------------------------------------------------------------------------------------------------------------------------------------------------------------------------------------------------------------------------------------------------------------------------------------------------------------------------------------------------------------------------------------------------------------------------------------------------------------------------------------------------------------------------------------------------------------------------------------------------------------------------------------------------------------------------------------------------------------------------------------------------------------------------------------------------------------------------------------------------------------------------------------------------------------------------------------------------------------------------------------------------------------------------------------------------------------------------------------------------------------------|--------------------------------------------------------------------------------------------------------------------------------------------------------------------------------------------------------------------------------------------------------------------------------------------------------------------------------------------------------------------------------|----------------------------------------------------------------------|--------------------|
| Corry add Lurch                                                                                                                                                                                                                                                                                                                                                                                                                                                                                                                                                                                                                                                                                                                                                                                                                                                                                                                                                                                                                                                                                                                                                                                                                                                                                                                                                                                                                                                                                                                                                                                                                                                                                                                                                                                                                                                                                                                                                                                                                                                                                                               | Join us for our last coffee & food run on Thursday 15th May 2025, Tulip Route Guide to our end venue were you can take part on a 18 hole crazy golf course @£7pp (weather permitting), followed by Lunch. Crazy golf & Lunch pay at the venue. Next Coffee & Food run will start October 2025.                                                                                 | Pay at<br>venue                                                      | Event<br>No<br>12A |
| IHEUS THE TOTAL | Rutland Showground will host its fourth Classic Wheels' event on Sunday 18th May 2025. More than 1000 classic vehicles were on display in 2024 alongside Autojumble stands, Food & Craft stalls, Live music, Entertainment and Club displays Closing Date 30th March. Passenger must purchase an advance ticket through livepromotions.com. Website Now Closed                 | £5 Car<br>and<br>driver<br>pay by<br>bank<br>transfer                | Event<br>No<br>13  |
| XXX                                                                                                                                                                                                                                                                                                                                                                                                                                                                                                                                                                                                                                                                                                                                                                                                                                                                                                                                                                                                                                                                                                                                                                                                                                                                                                                                                                                                                                                                                                                                                                                                                                                                                                                                                                                                                                                                                                                                                                                                                                                                                                                           | 23rd May 2025 until 30th May 2025 South Leicester MG<br>Club annual Club Holiday to Warner Hotel, Alvaston Hall,<br>Chester. Phone Derek if interested on 07831390270                                                                                                                                                                                                          | £568<br>Dated<br>18/1/2025                                           | Event.<br>No<br>14 |
| Markette 112 WWW 194 TO<br>Mg, N THE PAPK 2025                                                                                                                                                                                                                                                                                                                                                                                                                                                                                                                                                                                                                                                                                                                                                                                                                                                                                                                                                                                                                                                                                                                                                                                                                                                                                                                                                                                                                                                                                                                                                                                                                                                                                                                                                                                                                                                                                                                                                                                                                                                                                | 1st June 2025 MG's in the park All classic and modern MGs are welcome. The event attracts over five hundred MGs ranging from TAs, MGAs, Midgets and MGB/Cs through to the MGF/TF convertibles, the ZR/ZS/ZT saloons and the new MG6s and MG3s                                                                                                                                  | Pay at<br>the<br>Venue                                               | Event<br>No<br>15  |
|                                                                                                                                                                                                                                                                                                                                                                                                                                                                                                                                                                                                                                                                                                                                                                                                                                                                                                                                                                                                                                                                                                                                                                                                                                                                                                                                                                                                                                                                                                                                                                                                                                                                                                                                                                                                                                                                                                                                                                                                                                                                                                                               | Tuesday 3rd June 2025 Monthly meeting 8pm start. Come early and enjoy a meal with 20% off with your membership card. 32, Station Road, Broughton Astley. LE9 6PT Tel: 01455 282283                                                                                                                                                                                             |                                                                      |                    |
| RATAE<br>ROAD<br>RUN                                                                                                                                                                                                                                                                                                                                                                                                                                                                                                                                                                                                                                                                                                                                                                                                                                                                                                                                                                                                                                                                                                                                                                                                                                                                                                                                                                                                                                                                                                                                                                                                                                                                                                                                                                                                                                                                                                                                                                                                                                                                                                          | Sunday 8th June 2025. The South Leicester MG Club big day, raising funds for this year charity the Leicester Musical Memory Box.  Come and join us for an 80 mile Tulip Route guide, Coffee/tea with bacon or sausage batch to start, half way coffee stop and finishing at our end venue Lamport Hall & Gardens in Northamptonshire.                                          | £35<br>driver &<br>passenger<br>Pay<br>through<br>Clubs web<br>site. | Event<br>No<br>16  |